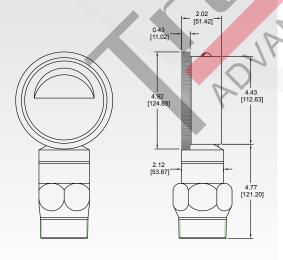

## TECHNICAL SPECS:

- Bourdon tube: 316 stainless steel
- Movement: 304 stainless steel
- Diaphragm: 316L stainless steel
- Casing: Anti-corrosion treated carbon steel
- Process connection: Bottom mount 2" NPT
- Static accuracy: 2.5% FSO
- Pressure ranges: 0 to 10K PSI thru 0 to 15K PSI (690 thru 1,034 BAR)
- Dial: 4" Glycerin filled plexiglass
- Neoprene rubber pad for mud protection

Standard configurations shown.

Please consult factory for other options.