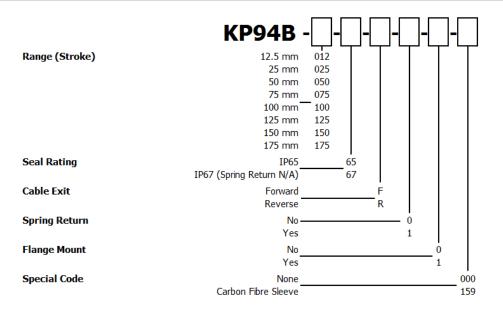

## PART NUMBER CONFIGURATOR

The KA configuration tool is used to specify a standard KA Sensor, other options are available.