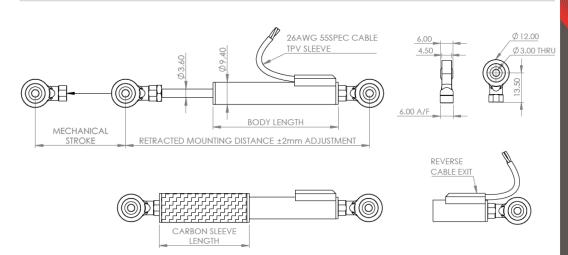

## **M**ECHANICAL **D**ETAILS

| Active Electrical Stroke (mm)    | 12.5 | 25  | 50  | 75  | 100 | 125 | 150 | 175  |
|----------------------------------|------|-----|-----|-----|-----|-----|-----|------|
| Retracted Mounting Distance (mm) | 86   | 98  | 123 | 148 | 179 | 204 | 229 | 254  |
| Mechanical Stroke (mm)           | 14.5 | 27  | 52  | 77  | 102 | 127 | 152 | 177  |
| Body Length (mm)                 | 53   | 66  | 91  | 116 | 147 | 172 | 197 | 222  |
| Weight Without Cable (g)         | 15   | 17  | 21  | 25  | 29  | 33  | 37  | 41   |
| Resistance (KOhms±20%)           | 0.8  | 1.7 | 3.4 | 5   | 6.7 | 8.4 | 10  | 11.7 |
| Carbon Sleeve Length (mm)        | 24.5 | 37  | 62  | 87  | 112 | 137 | 162 | 187  |