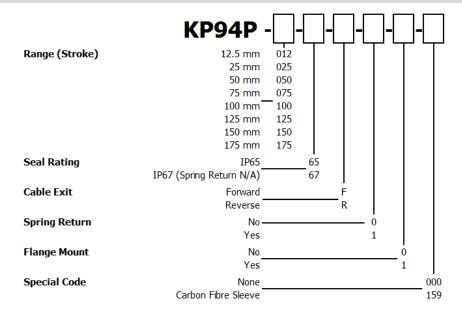

## PART NUMBER CONFIGURATOR

The KA configuration tool is used to specify a standard KA Sensor, other options are available.