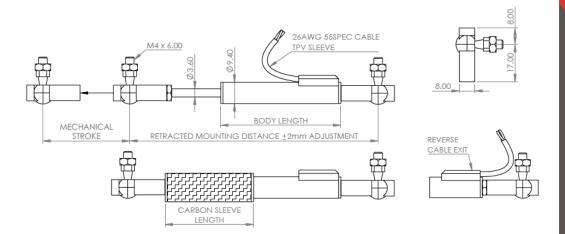

## **M**ECHANICAL **D**ETAILS

| Active Electrical Stroke (mm)    | 12.5 | 25  | 50  | 75  | 100 | 125 | 150 | 175  |
|----------------------------------|------|-----|-----|-----|-----|-----|-----|------|
|                                  | 98   | 110 | 135 | 160 | 191 | 216 |     | 266  |
| Retracted Mounting Distance (mm) |      |     |     |     |     |     | 241 |      |
| Mechanical Stroke (mm)           | 14.5 | 27  | 52  | 77  | 102 | 127 | 152 | 177  |
| Body Length (mm)                 | 53   | 66  | 91  | 116 | 147 | 172 | 197 | 222  |
| Weight Without Cable (g)         | 19   | 21  | 25  | 29  | 33  | 37  | 41  | 45   |
| Resistance (KOhms±20%)           | 0.8  | 1.7 | 3.4 | 5   | 6.7 | 8.4 | 10  | 11.7 |
| Carbon Sleeve Length (mm)        | 24.5 | 37  | 62  | 87  | 112 | 137 | 162 | 187  |